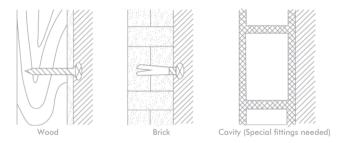

Always remember that wall fixings should be selected according to the type of wall and weight of item to be hung

We recommend seeking professional advice before selecting fixings.

For extra care check the mirror periodically to ensure fittings are secure.